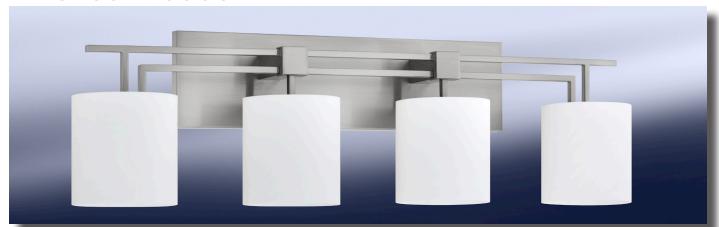

#### Original Concept

Overall Dimensions: 38" W x 8" H Metal Finish: Plated Polished Nickel

Cylinder Shade: 4" W x 6" H, Gloss White Opal Glass

To Accommodate (4) E-26 120VAC 9W Non-Dimmable A-19 LED

(4) E-26 On / Off Keyless Metal Shell Socket, 100W Max Label Direct Mount Hardwired, 12" Black/White/Ground Wire Leads Exit Back of Fixture

UL Listed For Dry Locations

#### Finished Product