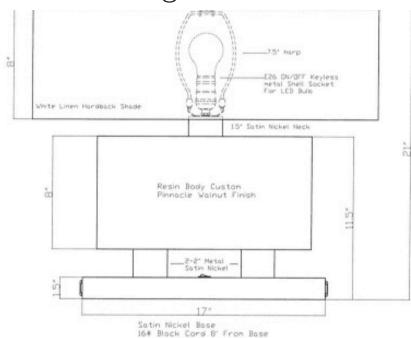

#### Original Concept

Coffee Bean Table Lamp

Coffee Bean Table Lamp Overall Dimensions: 20.5" H

Metal Finish: Matte Black PDCT Base Metal Finish: Plated Satin Brass Accents Resin Body: Custom Coffee Bean Finish Shade: Black Linen, Hand-Tucked Diffuser: White Acrylic Top Diffuser

To Accommodate (1) E-26 120VAC 9W Non-Dimmable A-19 LEC

Bulb

(1) E-26 On / Off Keyless Metal Shell Socket, 100W Max Label

On / Off Black Rectangular Rocker Switch @ Socket

Weighted Base, Black Felt Pad @ Bottom

8' - 0" 18/2 SPT 2 Clear Silver Cord w/ Molded-On 2-Prong Plug

UL Listed For Dry Locations