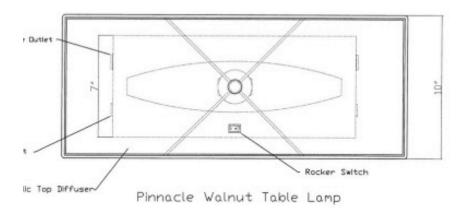

#### Original Concept

Coffee Bean Table Lamp

Coffee Bean Table Lamp Overall Dimensions: 20.5" H

Metal Finish: Matte Black PDCT Base Metal Finish: Plated Satin Brass Accents Resin Body: Custom Coffee Bean Finish Shade: Black Linen, Hand-Tucked Diffuser: White Acrylic Top Diffuser

To Accommodate (1) E-26 120VAC 9W Non-Dimmable A-19 LEC

Bulb

(1) E-26 On / Off Keyless Metal Shell Socket, 100W Max Label

On / Off Black Rectangular Rocker Switch @ Socket

Weighted Base, Black Felt Pad @ Bottom

8' - 0" 18/2 SPT 2 Clear Silver Cord w/ Molded-On 2-Prong Plug

UL Listed For Dry Locations