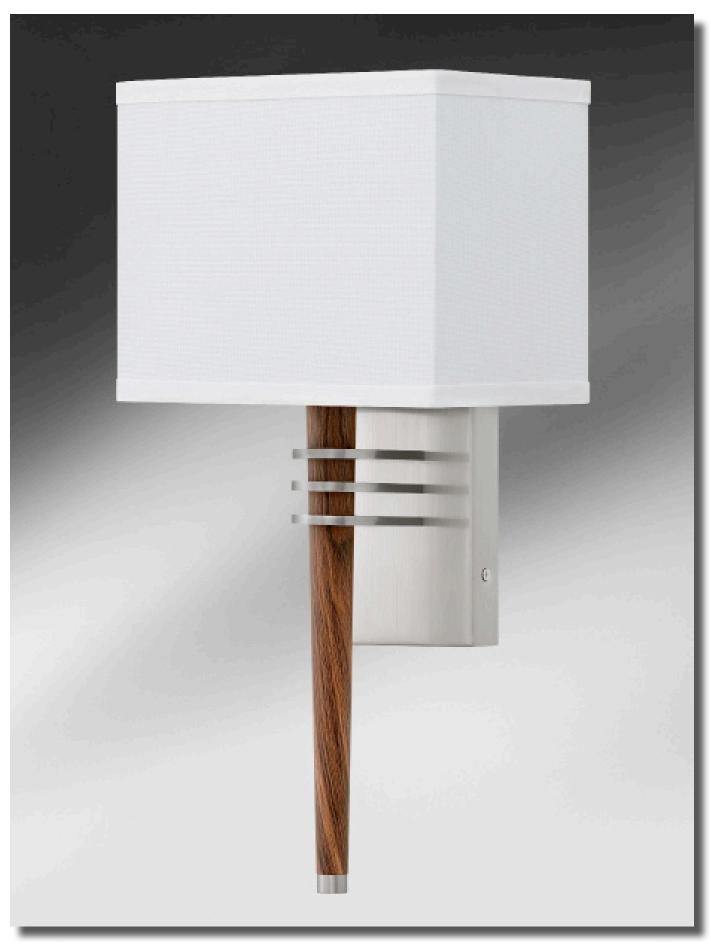

# Custom Design and Value Engineering







Medallion Lighting has over 35 years of experience designing, sourcing, purchasing, inspecting and importing lighting products. We have the knowledge and dedication to make your vision and designs meet the needs of your project!

### Original Concept



New Wall Sconce

Overall Dimensions: 10" W x 20" OAH x 6" Projection

Metal Finish: Plated Polished Nickel

Resin Column Finish: Faux Wood Coffee Bean Stain

Half Rectangular Shade: 5x10 - 5x10x8 White Frosted Acrylic To Accommodate (1) E-26 120VAC 9W Non-Dimmable A-19 LED

Bulb

 E-26 On / Off Keyless Metal Shell Socket, 100W Max Label Direct Mount Hardwired, 12" Black/White/Ground Wire Leads Exit

Back of Fixture

UL Listed For Dry Locations



## Finished Product



#### Original Concept



Coffee Bean Table Lamp

Coffee Bean Table Lamp Overall Dimensions: 20.5" H

Metal Finish: Matte Black PDCT Base Metal Finish: Plated Satin Brass Accents Resin Body: Custom Coffee Bean Finish Shade: Black Linen, Hand-Tucked Diffuser: White Acrylic Top Diffuser

To Accommodate (1) E-26 120VAC 9W Non-Dimmable A-19 LEC

Bulb

(1) E-26 On / Off Keyless Metal Shell Socket, 100W Max Label

On / Off Black Rectangular Rocker Switch @ Socket

Weighted Base, Black Felt Pad @ Bottom

8' - 0" 18/2 SPT 2 Clear Silver Cord w/ Molded-On 2-Prong Plug

UL Listed For Dry Locations

#### CAD Drawing





## Finished Product



#### Original Concept



Overall Dimensions: 38" W x 8" H Metal Finish: Plated Polished Nickel

Cylinder Shade: 4" W x 6" H, Gloss White Opal Glass

To Accomm