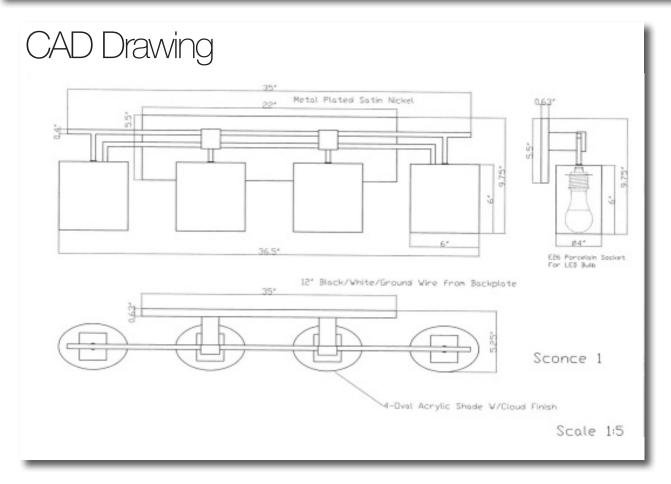

#### Original Concept

Overall Dimensions: 38" W x 8" H Metal Finish: Plated Polished Nickel

Cylinder Shade: 4" W x 6" H, Gloss White Opal Glass

To Accommodate (4) E-26 120VAC 9W Non-Dimmable A-19 LED

(4) E-26 On / Off Keyless Metal Shell Socket, 100W Max Label Direct Mount Hardwired, 12" Black/White/Ground Wire Leads Exit Back of Fixture

UL Listed For Dry Locations