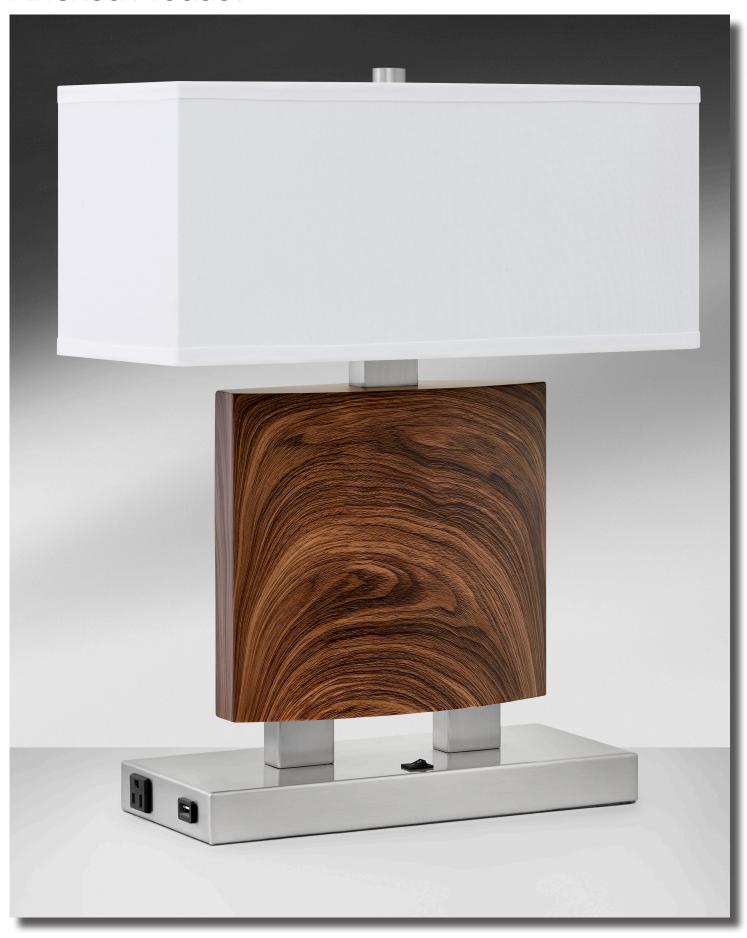

#### Original Concept

Coffee Bean Table Lamp

Coffee Bean Table Lamp Overall Dimensions: 20.5" H

Metal Finish: Matte Black PDCT Base Metal Finish: Plated Satin Brass Accents Resin Body: Custom Coffee Bean Finish Shade: Black Linen, Hand-Tucked Diffuser: White Acrylic Top Diffuser

To Accommodate (1) E-26 120VAC 9W Non-Dimmable A-19 LEC

Bulb

(1) E-26 On / Off Keyless Metal Shell Socket, 100W Max Label

On / Off Black Rectangular Rocker Switch @ Socket

Weighted Base, Black Felt Pad @ Bottom

8' - 0" 18/2 SPT 2 Clear Silver Cord w/ Molded-On 2-Prong Plug

UL Listed For Dry Locations