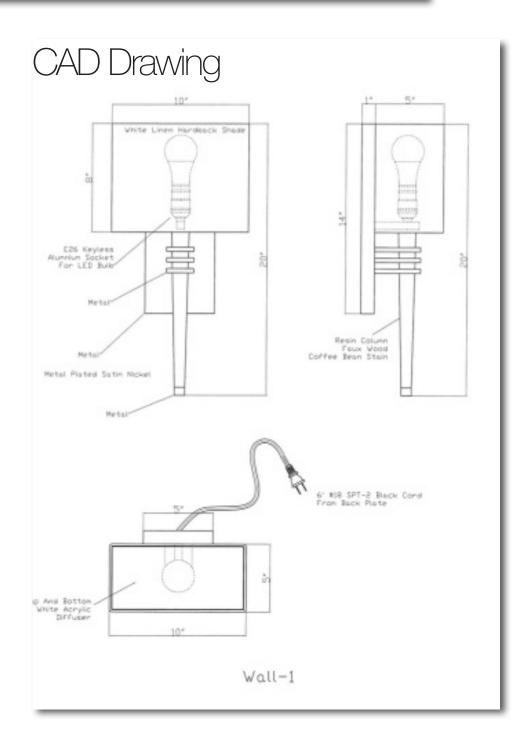

### Original Concept

New Wall Sconce

Overall Dimensions: 10" W x 20" OAH x 6" Projection

Metal Finish: Plated Polished Nickel

Resin Column Finish: Faux Wood Coffee Bean Stain

Half Rectangular Shade: 5x10 - 5x10x8 White Frosted Acrylic To Accommodate (1) E-26 120VAC 9W Non-Dimmable A-19 LED

Bulb

 E-26 On / Off Keyless Metal Shell Socket, 100W Max Label Direct Mount Hardwired, 12" Black/White/Ground Wire Leads Exit

Back of Fixture

UL Listed For Dry Locations