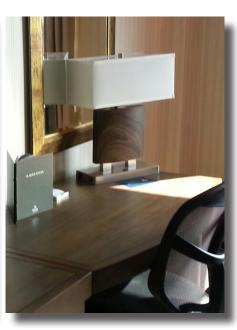

# Custom Design and Value Engineering







Medallion Lighting has over 35 years of experience designing, sourcing, purchasing, inspecting and importing lighting products. We have the knowledge and dedication to make your vision and designs meet the needs of your project!

### Original Concept



New Wall Sconce

Overall Dimensions: 10" W x 20" OAH x 6" Projection

Metal Finish: Plated Polished Nickel

Resin Column Finish: Faux Wood Coffee Bean Stain

Half Rectangular Shade: 5x10 - 5x10x8 White Frosted Acrylic To Accommodate (1) E-26 120VAC 9W Non-Dimmable A-19 LED

Bulb

 E-26 On / Off Keyless Metal Shell Socket, 100W Max Label Direct Mount Hardwired, 12" Black/White/Ground Wire Leads Exit

Back of Fixture

UL Listed For Dry Locations



## Finished Product



#### Original Concept



Coffee Bean Table Lamp

Coffee Bean Table Lam