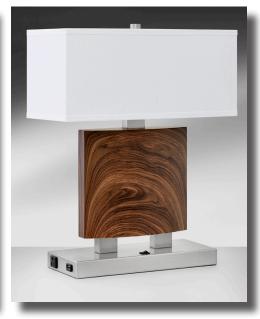

#### Original Concept

Coffee Bean Table Lamp

Coffee Bean Table Lamp Overall Dimensions: 20.5" H

Metal Finish: Matte Black PDCT Base Metal Finish: Plated Satin Brass Accents Resin Body: Custom Coffee Bean Finish Shade: Black Linen, Hand-Tucked Diffuser: White Acrylic Top Diffuser

To Accommodate (1) E-26 120VAC 9W Non-Dimmable A-19 LEC

Bulb

(1) E-26 On / Off Keyless Metal Shell Socket, 100W Max Label

On / Off Black Rectangular Rocker Switch @ Socket

Weighted Base, Black Felt Pad @ Bottom

8' - 0" 18/2 SPT 2 Clear Silver Cord w/ Molded-On 2-Prong Plug

UL Listed For Dry Locations