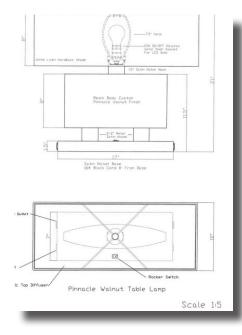

#### Original Concept

Coffee Bean Table Lamp

Coffee Bean Table Lamp Overall Dimensions: 20.5" H

Metal Finish: Matte Black PDCT Base Metal Finish: Plated Satin Brass Accents Resin Body: Custom Coffee Bean Finish Shade: Black Linen, Hand-Tucked Diffuser: White Acrylic Top Diffuser

To Accommodate (1) E-26 120VAC 9W Non-Dimmable A-19 LEC

Bulb

(1) E-26 On / Off Keyless Metal Shell Socket, 100W Max Label

On / Off Black Rectangular Rocker Switch @ Socket

Weighted Base, Black Felt Pad @ Bottom

8' - 0" 18/2 SPT 2 Clear Silver Cord w/ Molded-On 2-Prong Plug

UL Listed For Dry Locations