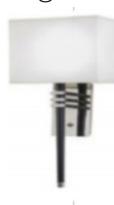

### Original Concept

New Wall Sconce

Overall Dimensions: 10" W x 20" OAH x 6" Projection

Metal Finish: Plated Polished Nickel

Resin Column Finish: Faux Wood Coffee Bean Stain

Half Rectangular Shade: 5x10 - 5x10x8 White Frosted Acrylic To Accommodate (1) E-26 120VAC 9W Non-Dimmable A-19 LED

Bulb

 E-26 On / Off Keyless Metal Shell Socket, 100W Max Label Direct Mount Hardwired, 12" Black/White/Ground Wire Leads Exit

Back of Fixture

UL Listed For Dry Locations