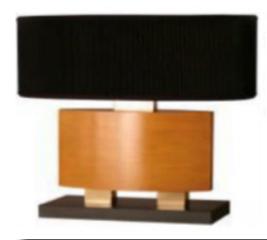

# Custom Design and Value Engineering







Medallion Lighting has over 35 years of experience designing, sourcing, purchasing, inspecting and importing lighting products. We have the knowledge and dedication to make your vision and designs meet the needs of your project!

### Original Concept



New Wall Sconce

Overall Dimensions: 10" W x 20" OAH x 6" Projection

Metal Finish: Plated Polished Nickel

Resin Column Finish: Faux Wood Coffee Bean Stain

Half Rectangular Shade: 5x10 - 5x10x8 White Frosted Acrylic To Accommodate (1) E-26 120VAC 9W Non-Dimmable A-19 LED

Bulb

 E-26 On / Off Keyless Metal Shell Socket, 100W Max Label Direct Mount Hardwired, 12" Black/White/Ground Wire Leads Exit

Back of Fixture

UL Listed For Dry Locations



## Finished Product



#### Original Concept



Coffee Bean Table Lamp

Coffee Bean Table Lamp Overall Dimensions: 20.5" H

Metal Finish: Matte Black PDCT Base Metal Finish: Plated Satin Brass Accents Resin Body: Custom Coffee Bean Finish Shade: Black Linen, Hand-Tucked Diffuser: White Acrylic Top Diffuser

To Accommodate (1) E-26 120VAC 9W Non-Dimmable A-19 LEC

Bulb

(1) E-26 On / Off Keyless Metal Shell Socket, 100W Max Label

On / Off Black Rectangular Rocker Switch @ Socket

Weighted Base, Black Felt Pad @ Bottom

8' - 0" 18/2 SPT 2 Clear Silver Cord w/ Molded-On 2-Prong Plug

UL Listed For Dry Locations

#### CAD Drawing





## Finished Product



#### Original Concept



Overall Dimensions: 38" W x 8" H Metal Finish: Plated Polished Nickel

Cylinder Shade: 4" W x 6" H, Gloss White Opal Glass

To Accommodate (4) E-26 120VAC 9W